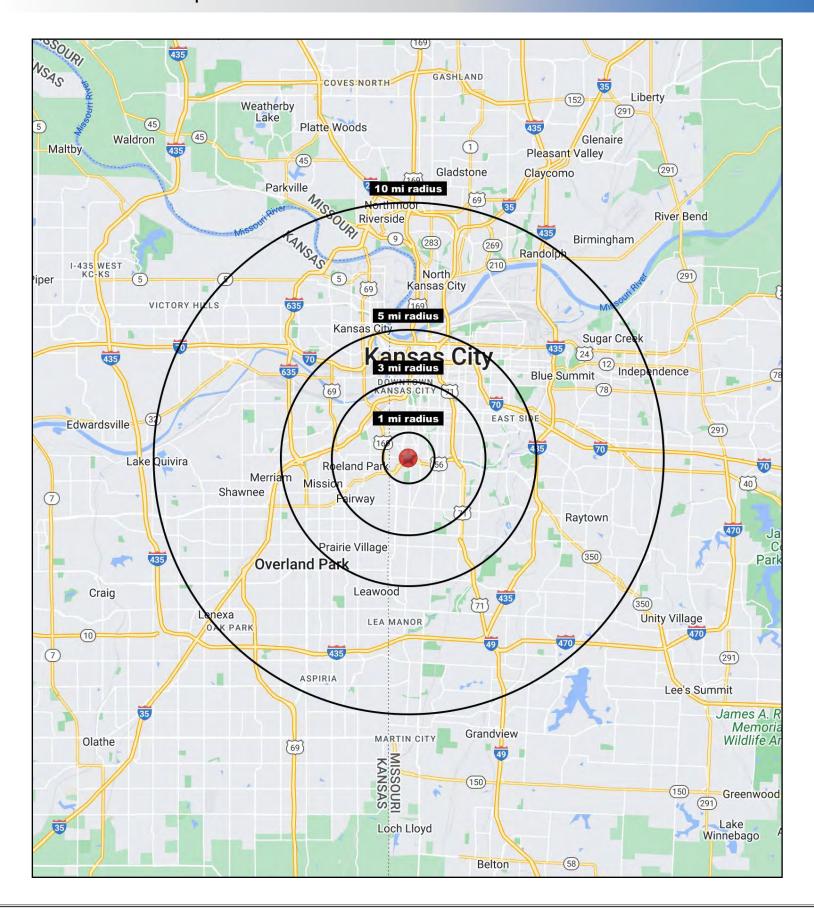

#### DEMOGRAPHICS

|                       | 1 mile    | 3 miles   | 5 miles  |
|-----------------------|-----------|-----------|----------|
| Estimated Population  | 19,987    | 117,434   | 272,556  |
| Avg. Household Income | \$100,651 | \$102,298 | \$86,246 |