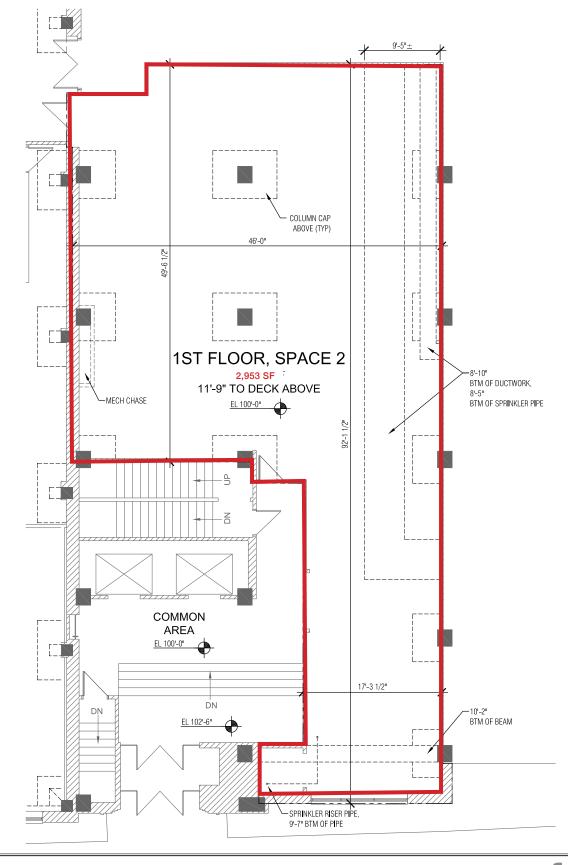

# 2,953 SF RETAIL/RESTAURANT 1ST FLOOR SPACE FOR LEASE

- 2,953 SF Retail Space (1st Floor) | 5,321 SF (2nd Floor) &
   2,300 SF (P2 Level) Office Spaces Available
- One of Kansas City's best retail locations
- Join over 150 exciting national, regional, and local retailers
- Major building signage available
- Possible roof expansion for retail, fitness, or hotel