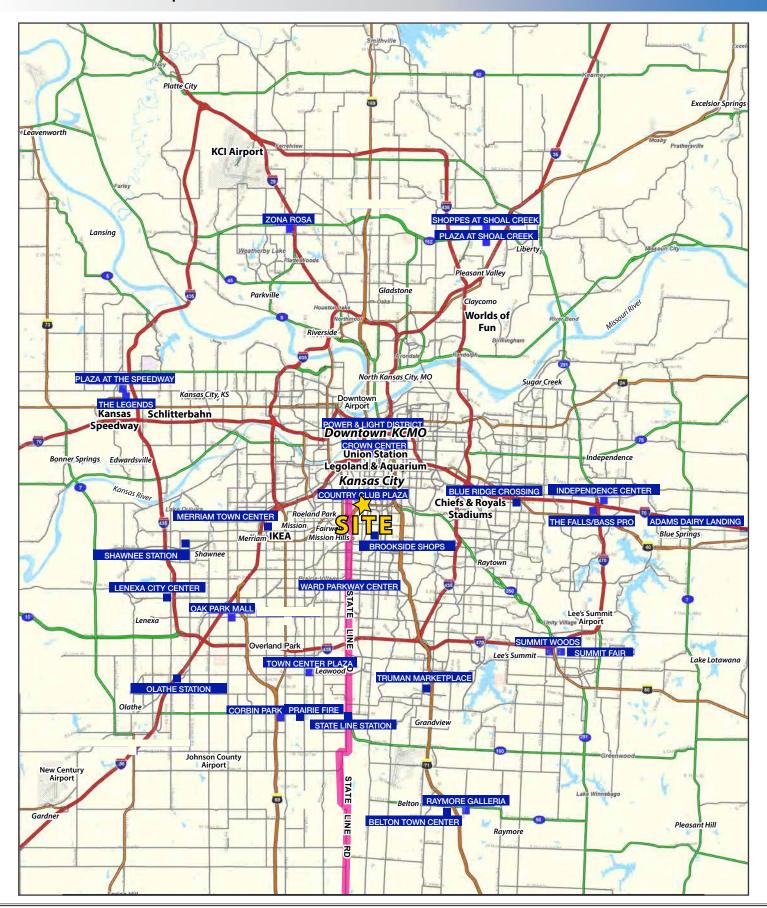

Kansas City's High End Retail, Restaurant, Hotel, Office, and Entertainment District - World Famous Since 1922

#### **AERIAL PHOTOS**

Kansas City's High End Retail, Restaurant, Hotel, Office, and Entertainment District - World Famous Since 1922