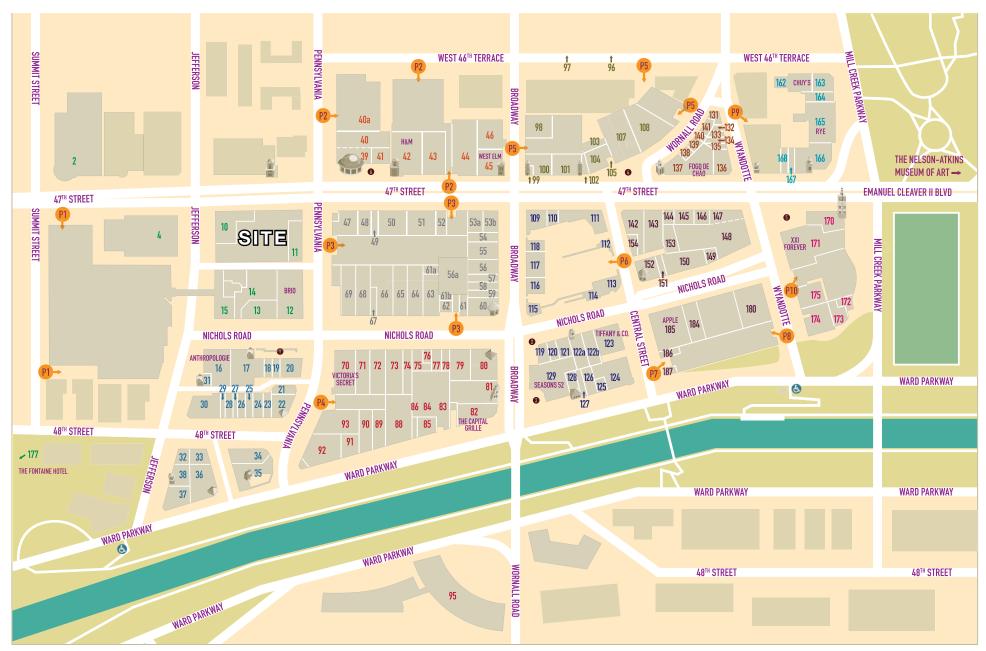

Kansas City's High End Retail, Restaurant, Hotel, Office, and Entertainment District - World Famous Since 1922

#### **AERIAL PHOTOS**

Kansas City's High End Retail, Restaurant, Hotel, Office, and Entertainment District - World Famous Since 1922